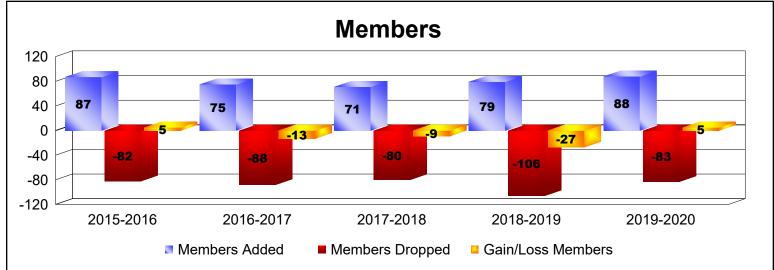

District 1110M As of June 2020 Cumulative

| Year      | New<br>Clubs | Dropped<br>Clubs | Gain/<br>Loss<br>Clubs | New<br>Members | Charter<br>Members | Reinstate<br>Members | Transfer<br>Members | Total<br>Member<br>Added | Total<br>Members<br>Dropped | Gain/<br>Loss<br>Members |
|-----------|--------------|------------------|------------------------|----------------|--------------------|----------------------|---------------------|--------------------------|-----------------------------|--------------------------|
| 2015-2016 | 0            | 0                | 0                      | 82             | 0                  | 1                    | 4                   | 87                       | -82                         | 5                        |
| 2016-2017 | 0            | 0                | 0                      | 73             | 0                  | 1                    | 1                   | 75                       | -88                         | -13                      |
| 2017-2018 | 0            | 0                | 0                      | 66             | 0                  | 2                    | 3                   | 71                       | -80                         | -9                       |
| 2018-2019 | 0            | -1               | -1                     | 75             | 0                  | 1                    | 3                   | 79                       | -106                        | -27                      |
| 2019-2020 | 1            | 0                | 1                      | 57             | 24                 | 0                    | 7                   | 88                       | -83                         | 5                        |
| Average   | 0            | 0                | 0                      | 71             | 5                  | 1                    | 4                   | 80                       | -88                         | -8                       |