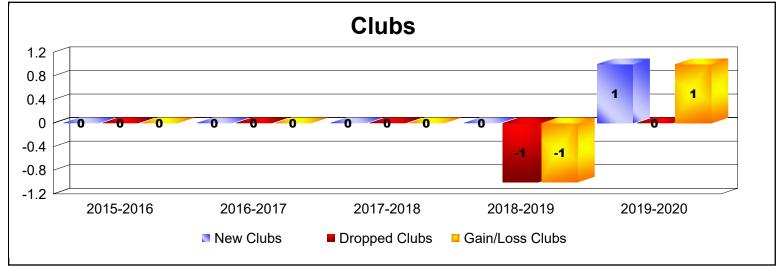

District 1110M As of June 2020 Cumulative

| Year      | New<br>Clubs | Dropped<br>Clubs | Gain/<br>Loss<br>Clubs | New<br>Members | Charter<br>Members | Reinstate<br>Members | Transfer<br>Members | Total<br>Member<br>Added | Total<br>Members<br>Dropped | Gain/<br>Loss<br>Members |
|-----------|--------------|------------------|------------------------|----------------|--------------------|----------------------|---------------------|--------------------------|-----------------------------|--------------------------|
| 2015-2016 | 0            | 0                | 0                      | 82             | 0                  | 1                    | 4                   | 87                       | -82                         | 5                        |
| 2016-2017 | 0            | 0                | 0                      | 73             | 0                  | 1                    | 1                   | 75                       | -88                         | -13                      |
| 2017-2018 | 0            | 0                | 0                      | 66             | 0                  | 2                    | 3                   | 71                       | -80                         | -9                       |
| 2018-2019 | 0            | -1               | -1                     | 75             | 0                  | 1                    | 3                   | 79                       | -106                        | -27                      |
| 2019-2020 | 1            | 0                | 1                      | 57             | 24                 | 0                    | 7                   | 88                       | -83                         | 5                        |
| Average   | 0            | 0                | 0                      | 71             | 5                  | 1                    | 4                   | 80                       | -88                         | -8                       |